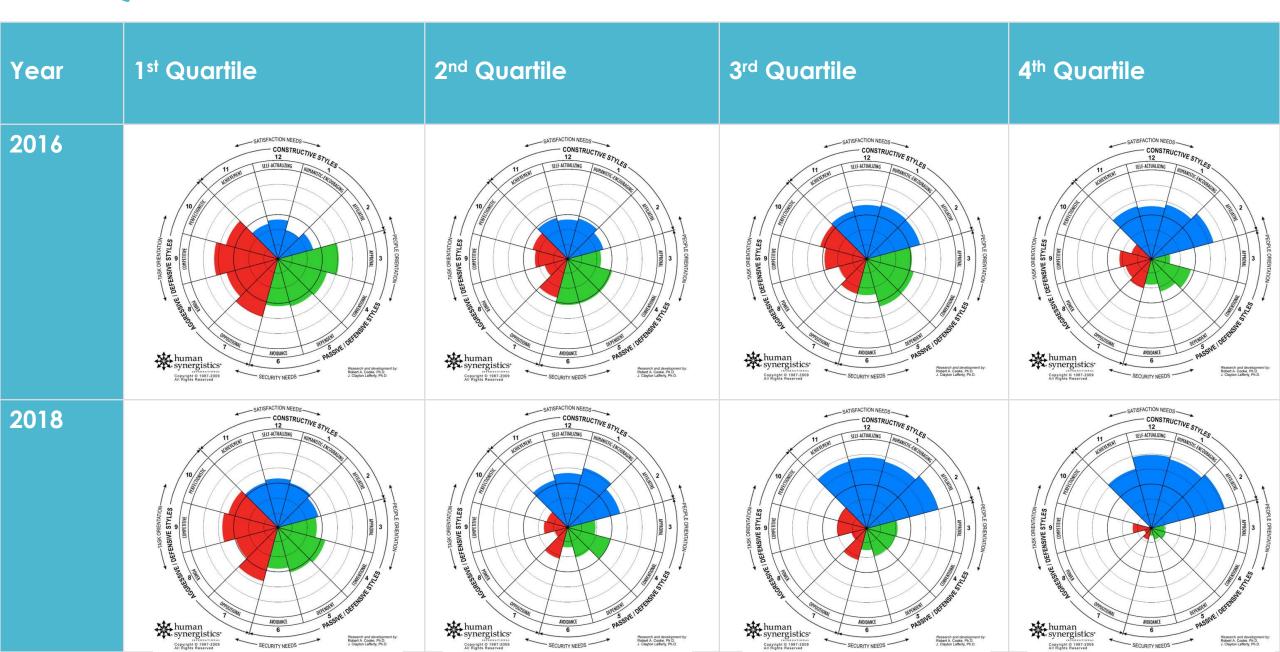

ERATION SITES**















Product Allowance

#### Onsite Gym

Culture

Norms

Behaviours

**Values** 

What is our culture today?

What do we want it to be?

What is creating this culture today?

What the hell are we going to do?







"An organisation's culture is the foundation on which a person's motivation is built and it is this motivation which drives performance, both for that person and the organisation."





"The way a leader leads others impacts on the way they behave and work and this ultimately defines the culture and accepted way of working."



# CREATING MINDSET CHANGE









3. Management Impact



1000 Participants

#### OUR ACTUAL IMPACT



#### OUR IDEAL IMPACT





















#### OUR ACTUAL IMPACT (2016 vs 2018)

2016





#### LI QUARTILES 2016 vs 2018



#### LI QUARTILES 2016 vs 2018



## COMBINED L/I IDEAL IMPACT

Constructive Impact

Motivation

Collaboration



Innovative Solutions

Pursuit Excellence



#### COMBINED M/I IDEAL IMPACT

2016





#### M/I ACTUAL IMPACT 2016 vs 2018





#### MANAGEMENT IMPACT - ONE LEADERS JOURNEY









# CREATING MINDSET CHANGE