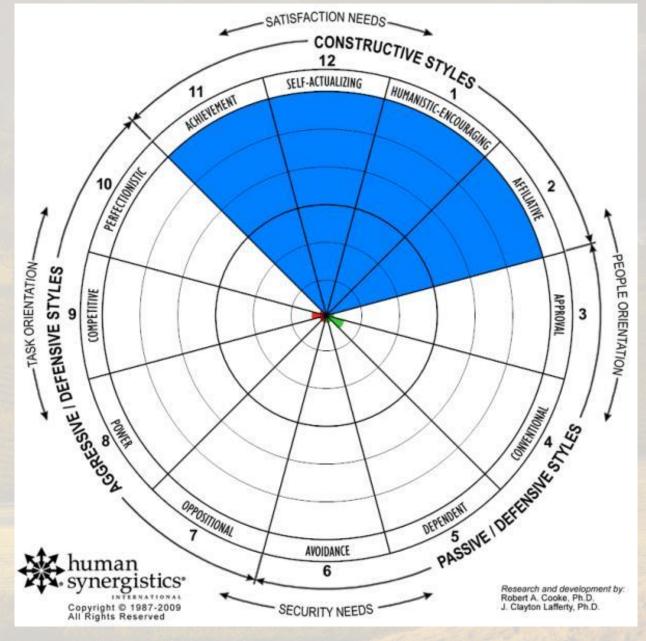

be?

What is creating this culture today?

What the hell are we going to do?







"An organisation's culture is the foundation on which a person's motivation is built and it is this motivation which drives performance, both for that person and the organisation."





"The way a leader leads others impacts on the way they behave and work and this ultimately defines the culture and accepted way of working."



# CREATING MINDSET CHANGE









3. Management Impact



1000 Participants

#### OUR ACTUAL IMPACT



#### OUR IDEAL IMPACT





















#### OUR ACTUAL IMPACT (2016 vs 2018)

2016





#### LI QUARTILES 2016 vs 2018



#### LI QUARTILES 2016 vs 2018



## COMBINED L/I IDEAL IMPACT

Constructive Impact

Motivation

Collaboration



Innovative Solutions

Pursuit Excellence



#### COMBINED M/I IDEAL IMPACT

2016





#### M/I ACTUAL IMPACT 2016 vs 2018





#### MANAGEMENT IMPACT - ONE LEADERS JOURNEY









# CREATING MINDSET CHANGE