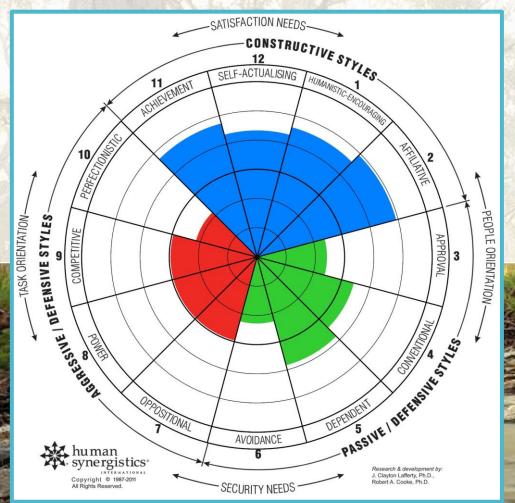

?

What the hell are we going to do?







"An organisation's culture is the foundation on which a person's motivation is built and it is this motivation which drives performance, both for that person and the organisation."





"The way a leader leads others impacts on the way they behave and work and this ultimately defines the culture and accepted way of working."



# CREATING MINDSET CHANGE









3. Management Impact



1000 Participants

#### OUR ACTUAL IMPACT



#### OUR IDEAL IMPACT





















#### OUR ACTUAL IMPACT (2016 vs 2018)

2016





#### LI QUARTILES 2016 vs 2018



#### LI QUARTILES 2016 vs 2018



## COMBINED L/I IDEAL IMPACT

Constructive Impact

Motivation

Collaboration



Innovative Solutions

Pursuit Excellence



#### COMBINED M/I IDEAL IMPACT

2016





#### M/I ACTUAL IMPACT 2016 vs 2018





#### MANAGEMENT IMPACT - ONE LEADERS JOURNEY









# CREATING MINDSET CHANGE