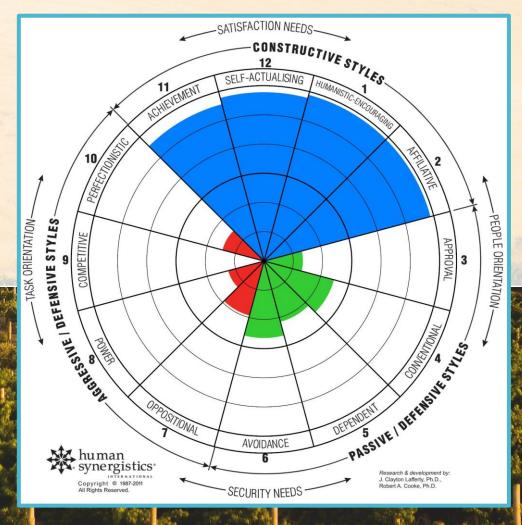

hich a person's motivation is built and it is this motivation which drives performance, both for that person and the organisation."





"The way a leader leads others impacts on the way they behave and work and this ultimately defines the culture and accepted way of working."



# CREATING MINDSET CHANGE









3. Management Impact



1000 Participants

#### OUR ACTUAL IMPACT



#### OUR IDEAL IMPACT





















#### OUR ACTUAL IMPACT (2016 vs 2018)

2016





#### LI QUARTILES 2016 vs 2018



#### LI QUARTILES 2016 vs 2018



## COMBINED L/I IDEAL IMPACT

Constructive Impact

Motivation

Collaboration



Innovative Solutions

Pursuit Excellence



#### COMBINED M/I IDEAL IMPACT

2016





#### M/I ACTUAL IMPACT 2016 vs 2018





#### MANAGEMENT IMPACT - ONE LEADERS JOURNEY









# CREATING MINDSET CHANGE