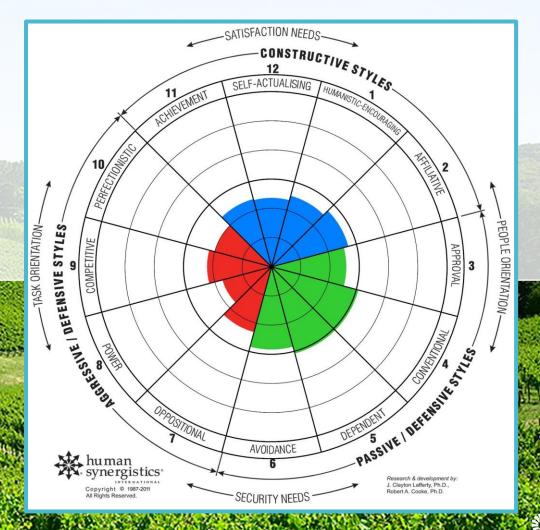

"An organisation's culture is the foundation on which a person's motivation is built and it is this motivation which drives performance, both for that person and the organisation."





"The way a leader leads others impacts on the way they behave and work and this ultimately defines the culture and accepted way of working."



# CREATING MINDSET CHANGE









3. Management Impact



1000 Participants

#### OUR ACTUAL IMPACT



#### OUR IDEAL IMPACT





















#### OUR ACTUAL IMPACT (2016 vs 2018)

2016





#### LI QUARTILES 2016 vs 2018



#### LI QUARTILES 2016 vs 2018



## COMBINED L/I IDEAL IMPACT

Constructive Impact

Motivation

Collaboration



Innovative Solutions

Pursuit Excellence



#### COMBINED M/I IDEAL IMPACT

2016





#### M/I ACTUAL IMPACT 2016 vs 2018





#### MANAGEMENT IMPACT - ONE LEADERS JOURNEY









# CREATING MINDSET CHANGE