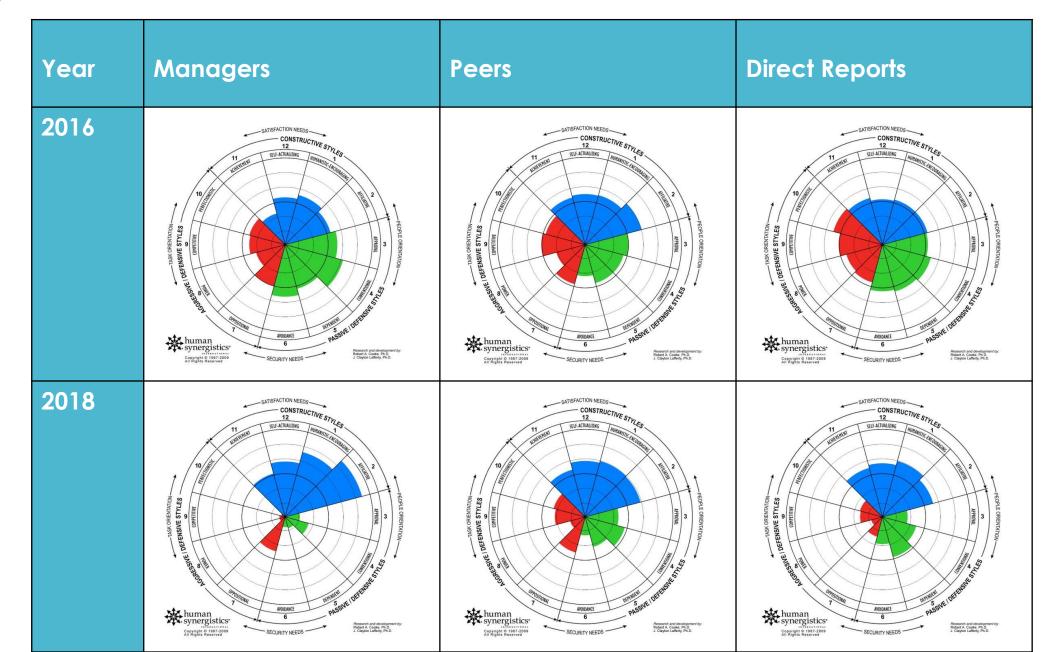

duct Allowance

#### Onsite Gym

Culture

Norms

Behaviours

**Values** 

What is our culture today?

What do we want it to be?

What is creating this culture today?

What the hell are we going to do?







"An organisation's culture is the foundation on which a person's motivation is built and it is this motivation which drives performance, both for that person and the organisation."





"The way a leader leads others impacts on the way they behave and work and this ultimately defines the culture and accepted way of working."



# CREATING MINDSET CHANGE









3. Management Impact



1000 Participants

#### OUR ACTUAL IMPACT



#### OUR IDEAL IMPACT





















#### OUR ACTUAL IMPACT (2016 vs 2018)

2016





#### LI QUARTILES 2016 vs 2018



#### LI QUARTILES 2016 vs 2018



## COMBINED L/I IDEAL IMPACT

Constructive Impact

Motivation

Collaboration



Innovative Solutions

Pursuit Excellence



#### COMBINED M/I IDEAL IMPACT

2016





#### M/I ACTUAL IMPACT 2016 vs 2018





#### MANAGEMENT IMPACT - ONE LEADERS JOURNEY









# CREATING MINDSET CHANGE