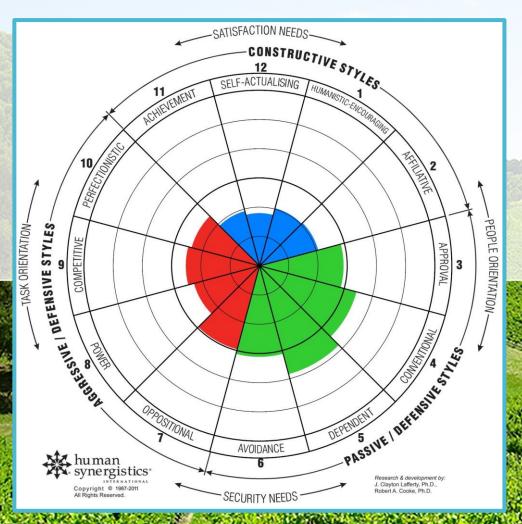

"An organisation's culture is the foundation on which a person's motivation is built and it is this motivation which drives performance, both for that person and the organisation."





"The way a leader leads others impacts on the way they behave and work and this ultimately defines the culture and accepted way of working."



# CREATING MINDSET CHANGE









3. Management Impact



1000 Participants

#### OUR ACTUAL IMPACT



#### OUR IDEAL IMPACT





















#### OUR ACTUAL IMPACT (2016 vs 2018)

2016





#### LI QUARTILES 2016 vs 2018



#### LI QUARTILES 2016 vs 2018



## COMBINED L/I IDEAL IMPACT

Constructive Impact

Motivation

Collaboration



Innovative Solutions

Pursuit Excellence



#### COMBINED M/I IDEAL IMPACT

2016





#### M/I ACTUAL IMPACT 2016 vs 2018





#### MANAGEMENT IMPACT - ONE LEADERS JOURNEY









# CREATING MINDSET CHANGE